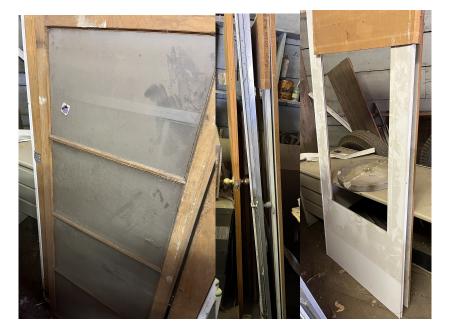

Below: Lot 11 Plexi and Metal sheets

Below: Lot 12 Doors 36 x 80

Lot 13 Tyvek

Lot 14 Oil Can and buckets wooden and plastic

Lot 15 Wine bottles and Pop bottles. Wood and box of misc.

Lot 16 Various Vinyl Windows