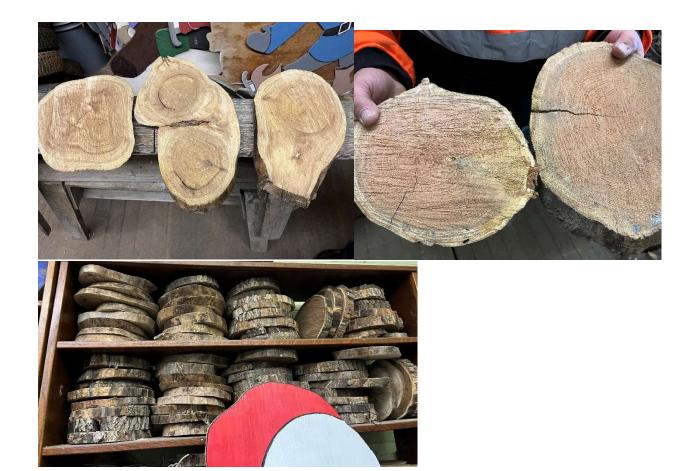

Lot # 1 : 1973 Ford Flatbed Truck



Lot #2 Craftco CO Tar machine with 914 hrs showing.



Lot 3 Stack and Pile of Live Edged boards in garage at Depot



Lot 4 White Vinyl Siding new in box. Aprox 14 sq



Lot 5 Open Box White Vinyl outside corners



Lot 6 Full boxes of Nails, Rivits, and 7 – 10 inch saw blades



Lot 7 - Apx 5 rolls of tar paper



Lot 8 1999 White Dodge PIckup



Lot 9 Craft boards and box oiled shakes



Lot 10 Old Coffee tins, Shelves, Cedar chips

Below: Lot 11 Plexi and Metal sheets

Below: Lot 12 Doors 36 x 80











Lot 13 Tyvek

Lot 14 Oil Can and buckets wooden and plastic



Lot 15 Wine bottles and Pop bottles. Wood and box of misc.



Lot 16 Various Vinyl Windows



Lot 17 Large Desk and Dresser



Lot 18 Multiple shelves of Oak craft rounds