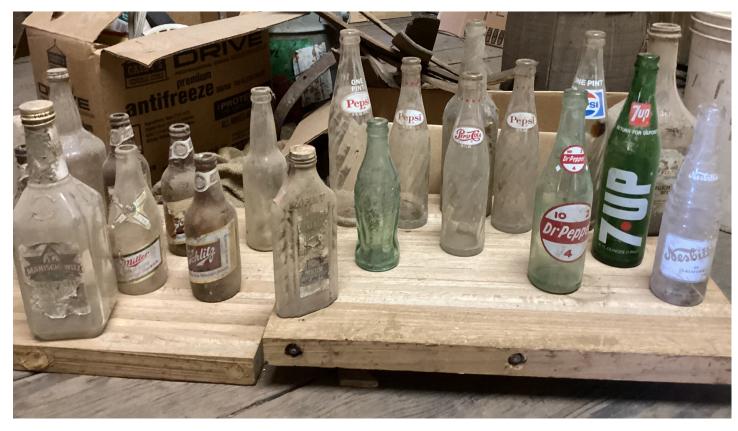

Below: Lot 11 Plexi and Metal sheets

Below: Lot 12 Doors 36 x 80

Lot 13 Tyvek

Lot 14 Oil Can and buckets wooden and plastic

Lot 15 Wine bottles and Pop bottles. Wood and box of misc.

Lot 16 Various Vinyl Windows