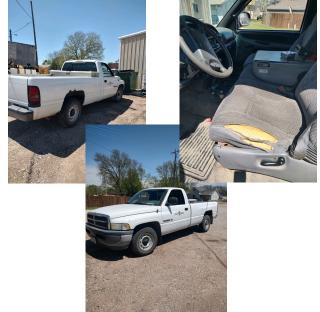

Lot 6 Full boxes of Nails, Rivits, and 7 – 10 inch saw blades

Lot 7 - Apx 5 rolls of tar paper

Lot 8 1999 White Dodge PIckup

Lot 9 Craft boards and box oiled shakes

Lot 10 Old Coffee tins, Shelves, Cedar chips