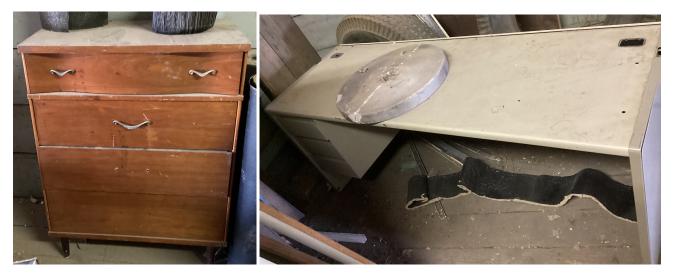

Lot # 1 : 1973 Ford Flatbed Truck



Lot #2 Craftco CO Tar machine with 914 hrs showing.



Lot 3 Stack and Pile of Live Edged boards in garage at Depot



Lot 4 White Vinyl Siding new in box. Aprox 14 sq



Lot 5 Open Box White Vinyl outside corners



Lot 6 Full boxes of Nails, Rivits, and 7 – 10 inch saw blades



Lot 7 - Apx 5 rolls of tar paper



Lot 8 1999 White Dodge PIckup



Lot 9 Craft boards and box oiled shakes



Lot 10 Old Coffee tins, Shelves, Cedar chips

Below: Lot 11 Plexi and Metal sheets

Below: Lot 12 Doors 36 x 80











Lot 13 Tyvek

Lot 14 Oil Can and buckets wooden and plastic



Lot 15 Wine bottles and Pop bottles. Wood and box of misc.



Lot 16 Various Vinyl Windows



Lot 17 Large Desk and Dresser



Lot 18 Multiple shelves of Oak craft rounds