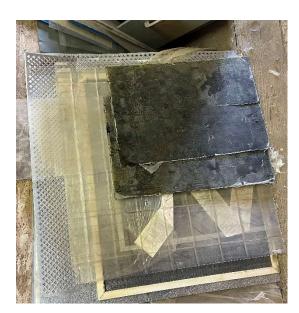

Below: Lot 11 Plexi and Metal sheets

Below: Lot 12 Doors 36 x 80

Lot 13 Tyvek

Lot 14 Oil Can and buckets wooden and plastic

Lot 15 Wine bottles and Pop bottles. Wood and box of misc.

Lot 16 Various Vinyl Windows