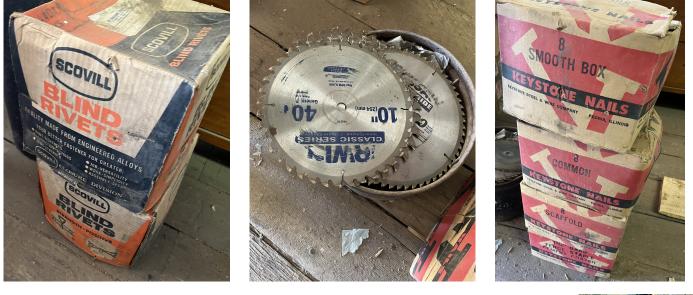

Lot 6 Full boxes of Nails, Rivits, and 7 – 10 inch saw blades

Lot 7 - Apx 5 rolls of tar paper

Lot 8 1999 White Dodge PIckup

Lot 9 Craft boards and box oiled shakes

Lot 10 Old Coffee tins, Shelves, Cedar chips