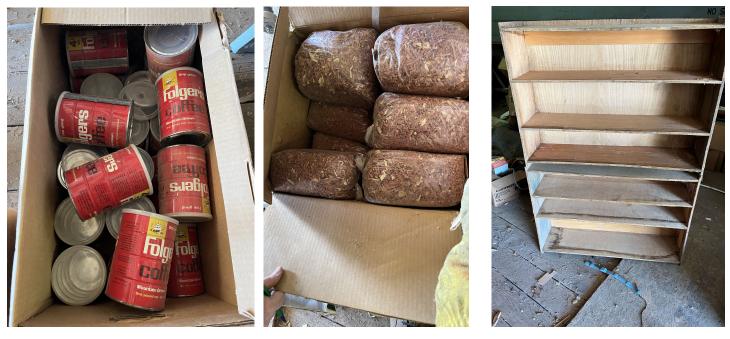

Lot 6 Full boxes of Nails, Rivits, and 7 – 10 inch saw blades

Lot 7 - Apx 5 rolls of tar paper

Lot 8 1999 White Dodge PIckup

Lot 9 Craft boards and box oiled shakes

Lot 10 Old Coffee tins, Shelves, Cedar chips