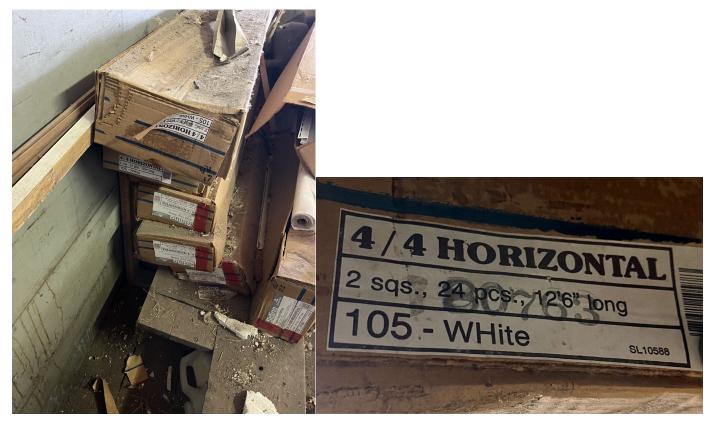

Lot 6 Full boxes of Nails, Rivits, and 7 – 10 inch saw blades

Lot 7 - Apx 5 rolls of tar paper

Lot 8 1999 White Dodge PIckup

Lot 9 Craft boards and box oiled shakes

Lot 10 Old Coffee tins, Shelves, Cedar chips