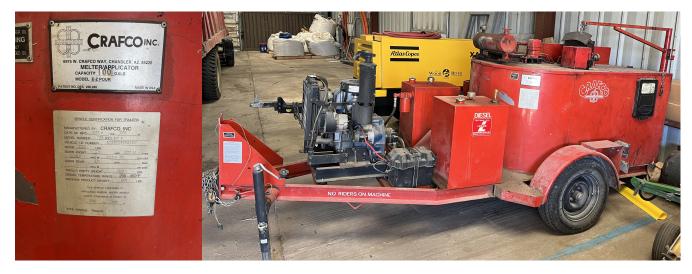

Lot # 1 : 1973 Ford Flatbed Truck

Lot #2 Craftco CO Tar machine with 914 hrs showing.

Lot 3 Stack and Pile of Live Edged boards in garage at Depot

Lot 4 White Vinyl Siding new in box. Aprox 14 sq

Lot 5 Open Box White Vinyl outside corners