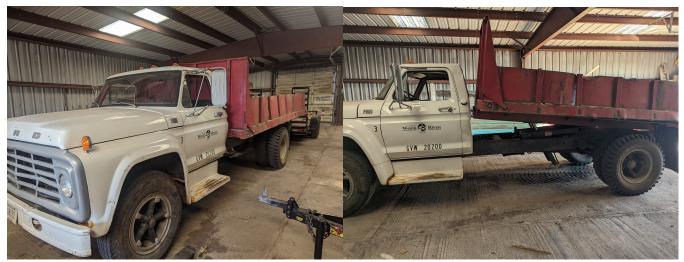

Lot # 1 : 1973 Ford Flatbed Truck

Lot #2 Craftco CO Tar machine with 914 hrs showing.

Lot 3 Stack and Pile of Live Edged boards in garage at Depot

Lot 4 White Vinyl Siding new in box. Aprox 14 sq

Lot 5 Open Box White Vinyl outside corners