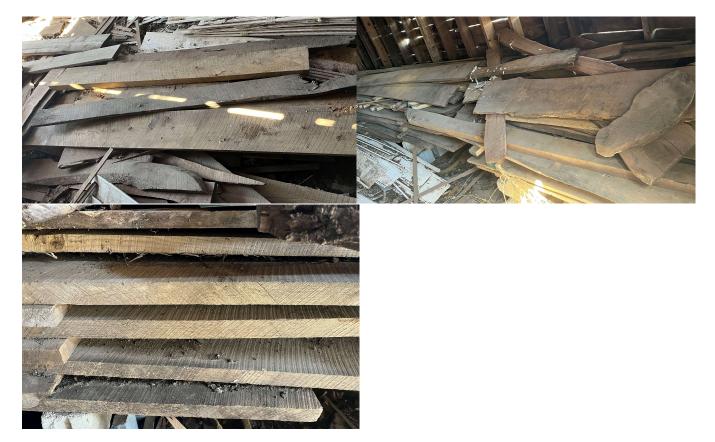

Lot # 1 : 1973 Ford Flatbed Truck

Lot #2 Craftco CO Tar machine with 914 hrs showing.

Lot 3 Stack and Pile of Live Edged boards in garage at Depot

Lot 4 White Vinyl Siding new in box. Aprox 14 sq

Lot 5 Open Box White Vinyl outside corners