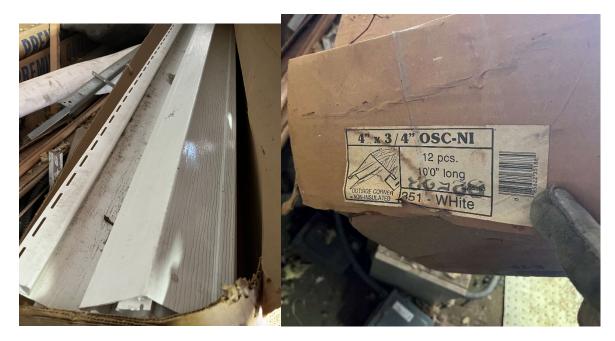

Lot # 1 : 1973 Ford Flatbed Truck

Lot #2 Craftco CO Tar machine with 914 hrs showing.

Lot 3 Stack and Pile of Live Edged boards in garage at Depot

Lot 4 White Vinyl Siding new in box. Aprox 14 sq

Lot 5 Open Box White Vinyl outside corners