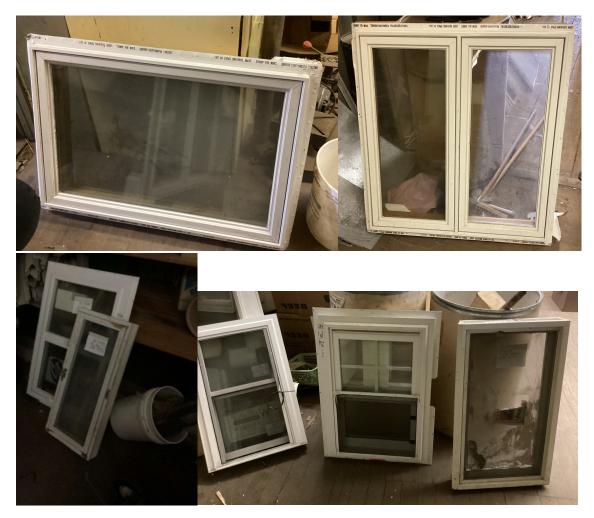

Below: Lot 11 Plexi and Metal sheets

Below: Lot 12 Doors 36 x 80

Lot 13 Tyvek

Lot 14 Oil Can and buckets wooden and plastic

Lot 15 Wine bottles and Pop bottles. Wood and box of misc.

Lot 16 Various Vinyl Windows